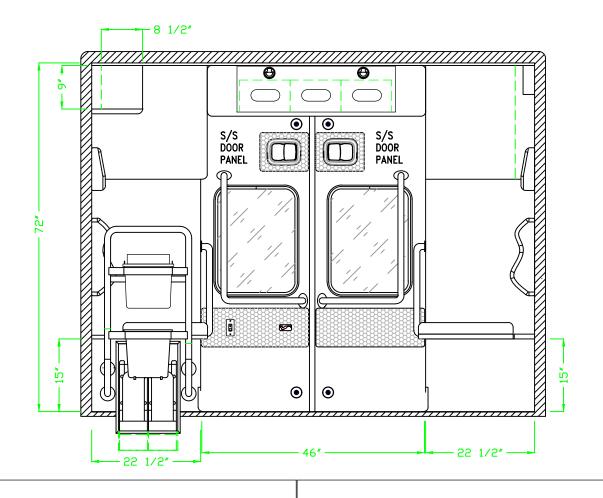

# REQUEST FROM EMERGENCY SERVICES FOR AUTHORIZATION TO ORDER AMBULANCE IN ORDER TO MAINTAIN REPALCEMENT SCHEDULE DUE TO SUPPLY CHAIN ISSUES AND ANTICIPATED PRICE INCREASES

A request has been received from the Emergency Service Coordinator to allow him to order the next ambulance as proposed in the replacement schedule because the vendor has notified him that the most recent delivery date estimates are 33 months. If the one that is on order now arrives when it is scheduled to, ordering the next one now will prevent the replacement schedule from getting even further behind.

Mr. Burns requested the estimated price of this ambulance. Since Mr. Hunter was not present, it was the consensus of the Board to defer until January.