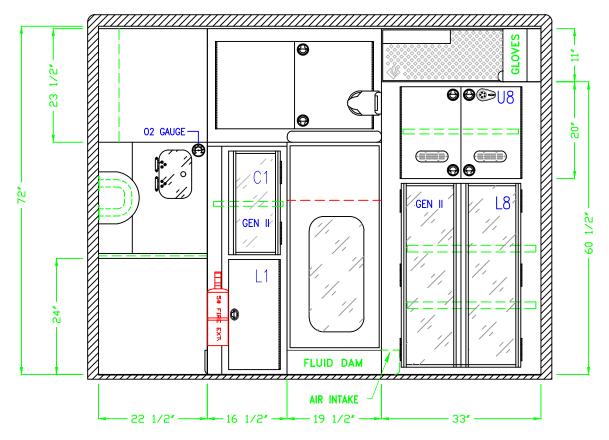

# REQUEST FROM EMERGENCY SERVICES FOR AUTHORIZATION TO ORDER AMBULANCE IN ORDER TO MAINTAIN REPALCEMENT SCHEDULE DUE TO SUPPLY CHAIN ISSUES AND ANTICIPATED PRICE INCREASES

A request has been received from the Emergency Service Coordinator to allow him to order the next ambulance as proposed in the replacement schedule because the vendor has notified him that the most recent delivery date estimates are 33 months. If the one that is on order now arrives when it is scheduled to, ordering the next one now will prevent the replacement schedule from getting even further behind.

Mr. Burns requested the estimated price of this ambulance. Since Mr. Hunter was not present, it was the consensus of the Board to defer until January.