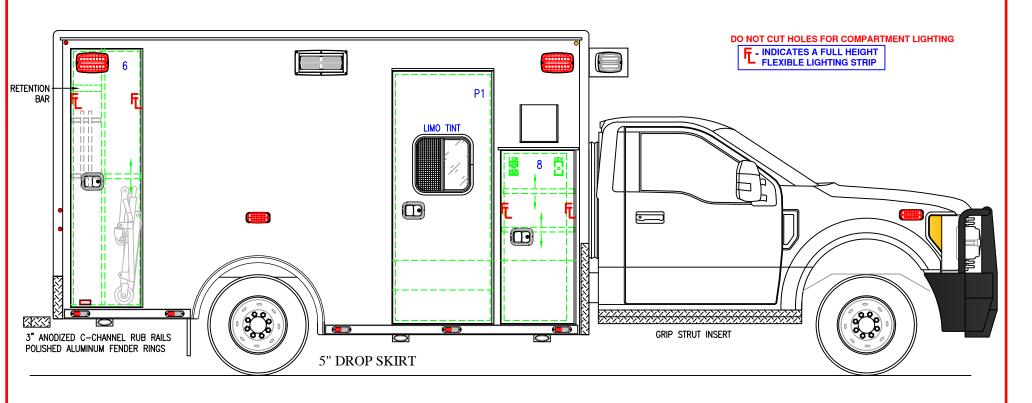

# REQUEST FROM EMERGENCY SERVICES FOR AUTHORIZATION TO ORDER AMBULANCE IN ORDER TO MAINTAIN REPALCEMENT SCHEDULE DUE TO SUPPLY CHAIN ISSUES AND ANTICIPATED PRICE INCREASES

A request has been received from the Emergency Service Coordinator to allow him to order the next ambulance as proposed in the replacement schedule because the vendor has notified him that the most recent delivery date estimates are 33 months. If the one that is on order now arrives when it is scheduled to, ordering the next one now will prevent the replacement schedule from getting even further behind.

Mr. Burns requested the estimated price of this ambulance. Since Mr. Hunter was not present, it was the consensus of the Board to defer until January.