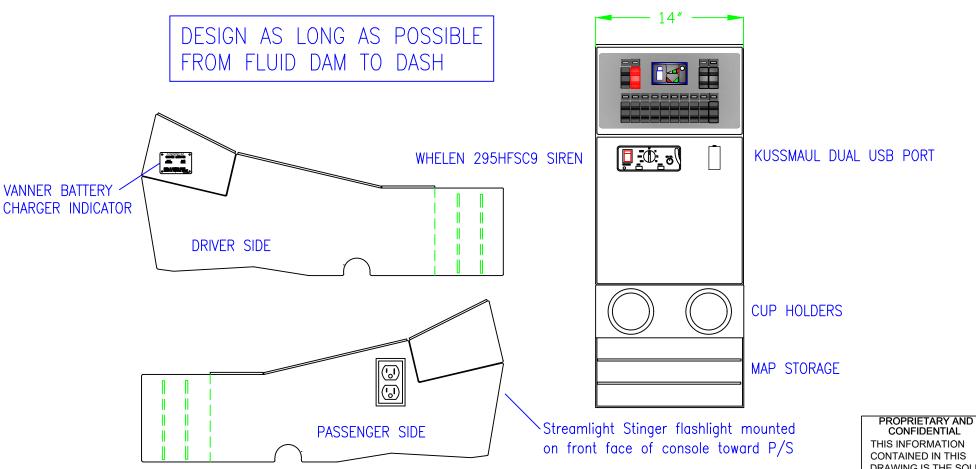

# REQUEST FROM EMERGENCY SERVICES FOR AUTHORIZATION TO ORDER AMBULANCE IN ORDER TO MAINTAIN REPALCEMENT SCHEDULE DUE TO SUPPLY CHAIN ISSUES AND ANTICIPATED PRICE INCREASES

A request has been received from the Emergency Service Coordinator to allow him to order the next ambulance as proposed in the replacement schedule because the vendor has notified him that the most recent delivery date estimates are 33 months. If the one that is on order now arrives when it is scheduled to, ordering the next one now will prevent the replacement schedule from getting even further behind.

Mr. Burns requested the estimated price of this ambulance. Since Mr. Hunter was not present, it was the consensus of the Board to defer until January.