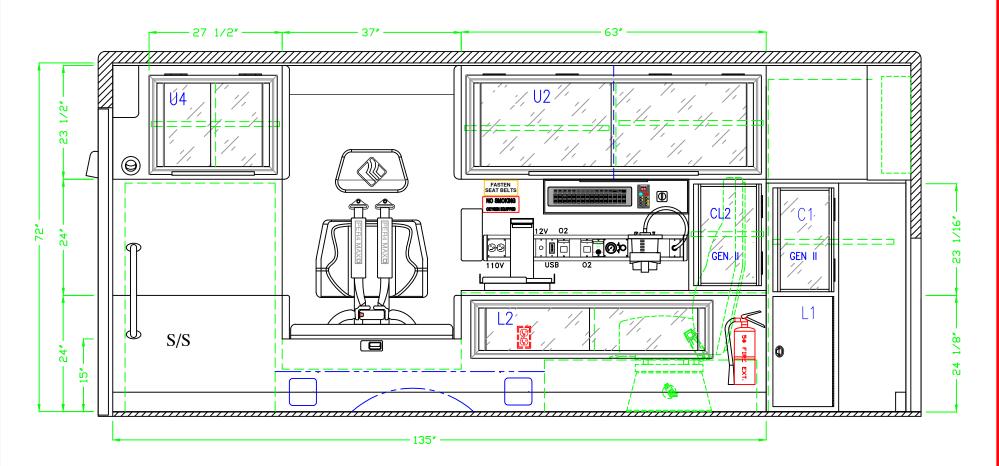

# REQUEST FROM EMERGENCY SERVICES FOR AUTHORIZATION TO ORDER AMBULANCE IN ORDER TO MAINTAIN REPALCEMENT SCHEDULE DUE TO SUPPLY CHAIN ISSUES AND ANTICIPATED PRICE INCREASES

A request has been received from the Emergency Service Coordinator to allow him to order the next ambulance as proposed in the replacement schedule because the vendor has notified him that the most recent delivery date estimates are 33 months. If the one that is on order now arrives when it is scheduled to, ordering the next one now will prevent the replacement schedule from getting even further behind.

Mr. Burns requested the estimated price of this ambulance. Since Mr. Hunter was not present, it was the consensus of the Board to defer until January.