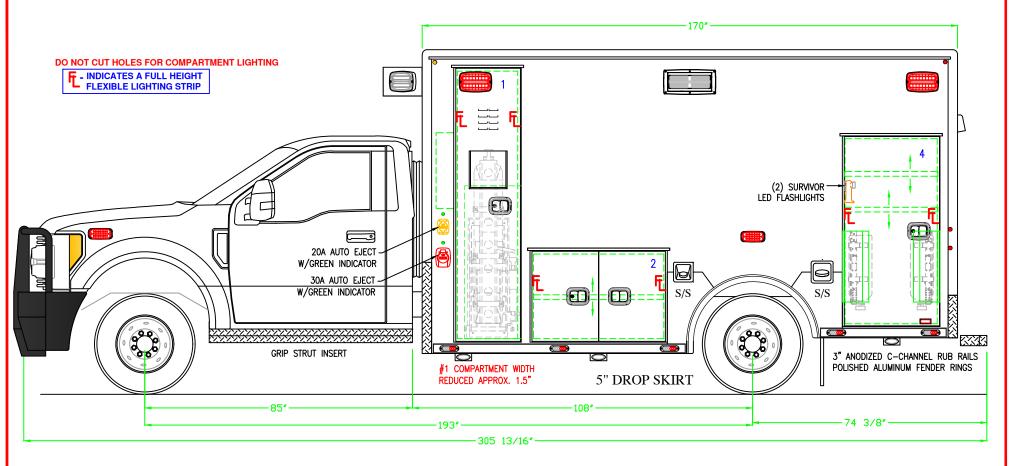

# REQUEST FROM EMERGENCY SERVICES FOR AUTHORIZATION TO ORDER AMBULANCE IN ORDER TO MAINTAIN REPALCEMENT SCHEDULE DUE TO SUPPLY CHAIN ISSUES AND ANTICIPATED PRICE INCREASES

A request has been received from the Emergency Service Coordinator to allow him to order the next ambulance as proposed in the replacement schedule because the vendor has notified him that the most recent delivery date estimates are 33 months. If the one that is on order now arrives when it is scheduled to, ordering the next one now will prevent the replacement schedule from getting even further behind.