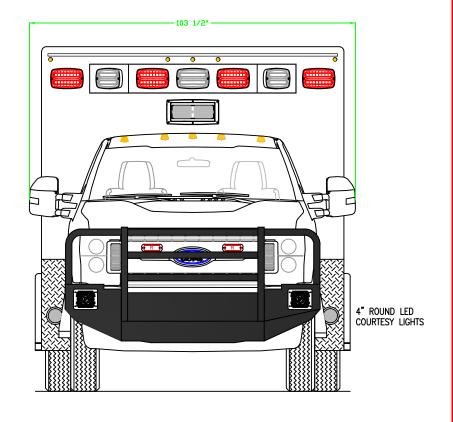

# REQUEST FROM EMERGENCY SERVICES FOR AUTHORIZATION TO ORDER AMBULANCE IN ORDER TO MAINTAIN REPALCEMENT SCHEDULE DUE TO SUPPLY CHAIN ISSUES AND ANTICIPATED PRICE INCREASES

A request has been received from the Emergency Service Coordinator to allow him to order the next ambulance as proposed in the replacement schedule because the vendor has notified him that the most recent delivery date estimates are 33 months. If the one that is on order now arrives when it is scheduled to, ordering the next one now will prevent the replacement schedule from getting even further behind.

Mr. Burns requested the estimated price of this ambulance. Since Mr. Hunter was not present, it was the consensus of the Board to defer until January.