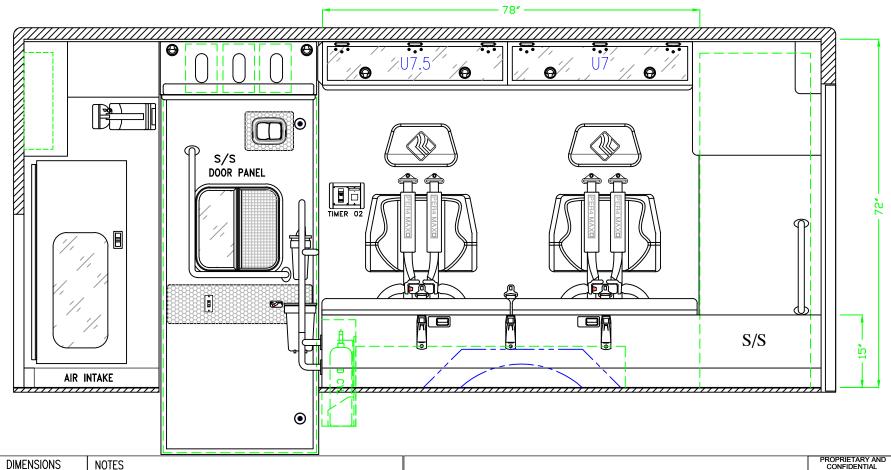

# REQUEST FROM EMERGENCY SERVICES FOR AUTHORIZATION TO ORDER AMBULANCE IN ORDER TO MAINTAIN REPALCEMENT SCHEDULE DUE TO SUPPLY CHAIN ISSUES AND ANTICIPATED PRICE INCREASES

A request has been received from the Emergency Service Coordinator to allow him to order the next ambulance as proposed in the replacement schedule because the vendor has notified him that the most recent delivery date estimates are 33 months. If the one that is on order now arrives when it is scheduled to, ordering the next one now will prevent the replacement schedule from getting even further behind.

Mr. Burns requested the estimated price of this ambulance. Since Mr. Hunter was not present, it was the consensus of the Board to defer until January.