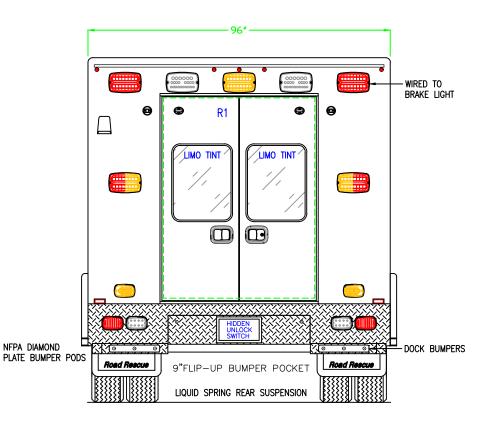

# REQUEST FROM EMERGENCY SERVICES FOR AUTHORIZATION TO ORDER AMBULANCE IN ORDER TO MAINTAIN REPALCEMENT SCHEDULE DUE TO SUPPLY CHAIN ISSUES AND ANTICIPATED PRICE INCREASES

A request has been received from the Emergency Service Coordinator to allow him to order the next ambulance as proposed in the replacement schedule because the vendor has notified him that the most recent delivery date estimates are 33 months. If the one that is on order now arrives when it is scheduled to, ordering the next one now will prevent the replacement schedule from getting even further behind.

Mr. Burns requested the estimated price of this ambulance. Since Mr. Hunter was not present, it was the consensus of the Board to defer until January.